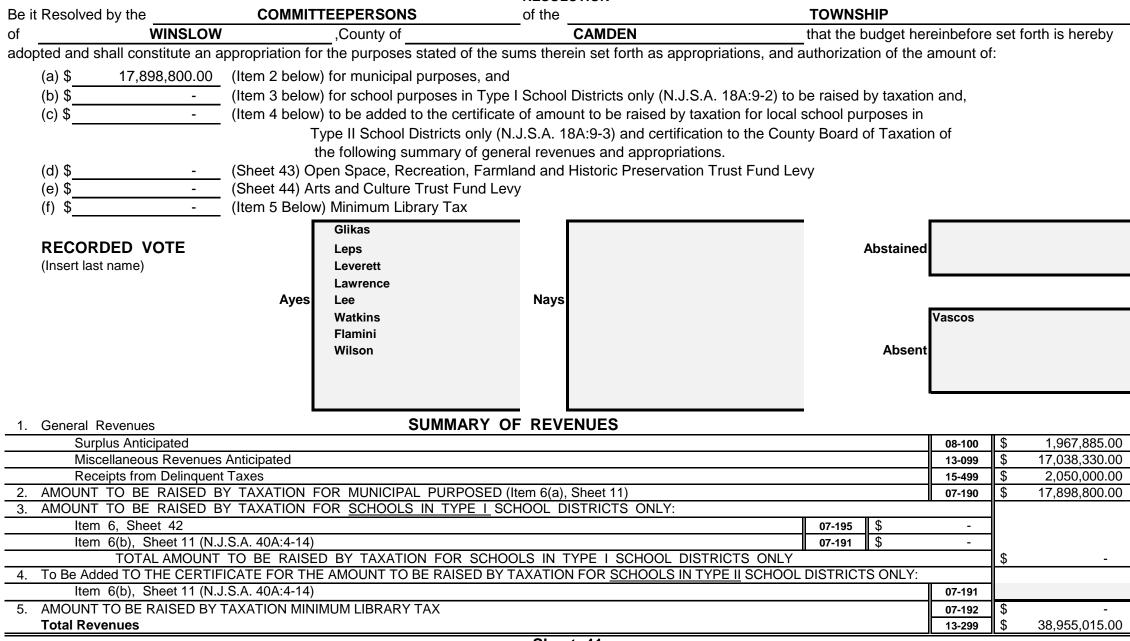

#### Section 1.

| Municipal Budget of the             | TOWNSHIP                  | of                                                      | WINSLOW                    |                | , County of       | CAMI              | DEN         | for the Fiscal Year 2023 |
|-------------------------------------|---------------------------|---------------------------------------------------------|----------------------------|----------------|-------------------|-------------------|-------------|--------------------------|
| Be it Resolved, that the following  | statements of revenues a  | and appropriatior                                       | ns shall constitute the Mu | inicipal Budge | t for the year 20 | 23;               |             |                          |
| Be it Further Resolved, that said I | 3udget be published in th | e                                                       | 0                          | Courier Post   |                   |                   |             |                          |
| in the issue of April               | , 2023                    |                                                         |                            |                |                   |                   |             |                          |
| The Governing Body of the           | TOWNSHIP                  | of                                                      | WINSLOW                    | do             | oes hereby appr   | ove the following | g as the Bu | dget for the year 2023:  |
| RECORDED VOTE<br>(Insert Last Name) | Aves                      | Lawrence<br>Leps<br>Glikas<br>Leverett<br>Vascos<br>Lee |                            | Nays           |                   | AI                | bstained    |                          |
|                                     | .,,                       | Watkins<br>Flamini<br>Wilson                            |                            |                |                   |                   | Absent      |                          |
| Notice is hereby given that the Bu  | dget and Tax Resolution   | was approved b                                          | y theC                     |                | RSONS             | of the            | тс          | OWNSHIP                  |
| WINSLOW                             | , County                  | of C                                                    | AMDEN , on                 | March          | 28                | , 2023.           |             |                          |
| A Hearing on the Budget and Tax     | Resolution will be held a | tТ                                                      | OWNSHIP OF WINSLO          | )W ,           | on Apr            | il                | 25,         | 2023 at                  |

# **Revenue and Appropriations Summaries**

| Summary of Revenues                            | Anticipated   |               |  |
|------------------------------------------------|---------------|---------------|--|
|                                                | 2023          | 2022          |  |
| 1. Surplus                                     | 1,967,885.00  | 2,788,000.00  |  |
| 2. Total Miscellaneous Revenues                | 17,038,330.00 | 12,658,922.00 |  |
| 3. Receipts from Delinquent Taxes              | 2,050,000.00  | 2,225,000.00  |  |
| 4. a) Local Tax for Municipal Purposes         | 17,898,800.00 | 17,669,996.00 |  |
| b) Addition to Local School District Tax       |               |               |  |
| c) Minimum Library Tax                         |               |               |  |
| Tot Amt to be Rsd by Taxes for Sup of Muni Bnd | 17,898,800.00 | 17,669,996.00 |  |
| Total General Revenues                         | 38,955,015.00 | 35,341,918.00 |  |

| Local Tax for Municipal Purpose       | 17,898,800.00 |
|---------------------------------------|---------------|
| Addition to Local District School Tax |               |
| Minimum Library Tax                   |               |